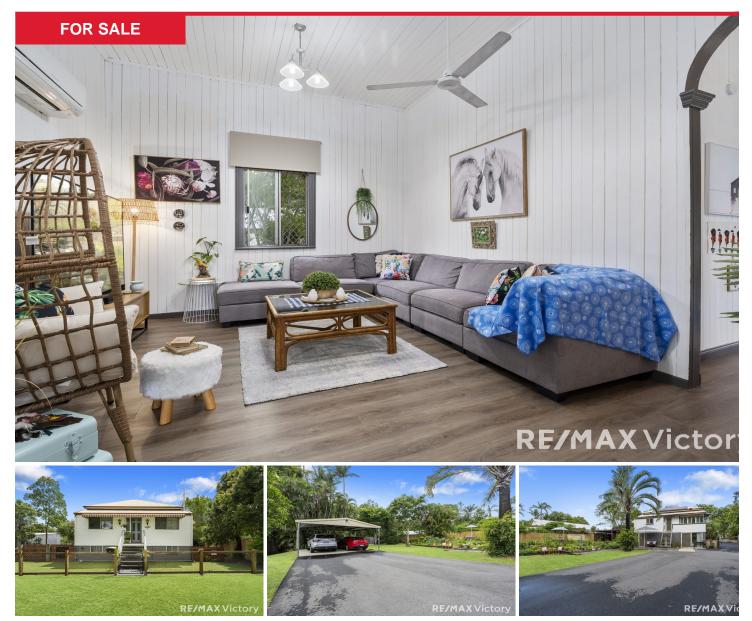

## 27 Durundur St, Woodford

This home is PRETTY as a PICTURE! and ready to move in for the Large FAMILY...on 1,214m2 in central Woodford. New Electric front GATES runs off mains power...SOLAR Panels x 17 also runs hot water...AIR-Conditioning...Internal STAIRS...New Security SCREENS...New 6ft timber FENCING...New Ceiling FANS...6m x 6m Cable CARPORT...Massive side ACCESS plus more... - Stylish QUEENSLANDER with new vinyl flooring & carpet & 11ft (approx.) CEILINGS - Original FRET work and VJ walls through the home from 1927's

- Spacious LOUNGE with AIRCONDITIONING

- Country kitchen... with

- Timber benches... & Dishwasher & Electric cooking
- Petite DINING area off the kitchen with access to outside & internal staircase to downstairs